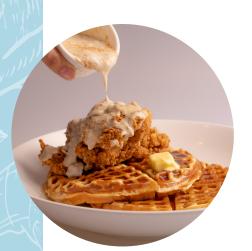

# Buttermilk Waffles with whip cream & syrup

Plain • 165
Fresh Fruits • 285
Crisp Bacon & Egg • 375
Chicken with sausage gravy • 395