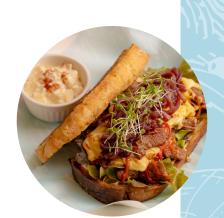

## Steaks & Cheese . 485

Philly cheesesteak inspired, tender beef, lettuce sliced onions, charred peppers & melted cheese on our 26hrs sourdough

## Gambino Toastie . 550

pastrami, mortadella, spicy salami, crisp lettuce olive oil & red wine veniga on our 26hrs sourdough

farm fresh eggs, kewpie mayo, lettuce & tomatoes with sesame dressing on 26hrs sourdough