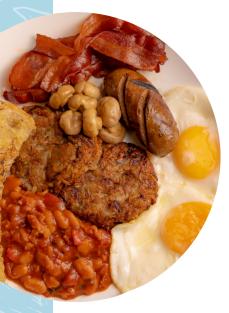

### Steaks & Eggs . 550

U.S. beef, two fried eggs, dirty fried rice & sausage gravy

butter, soft eggs, italian sausage, onions, mushrooms, bell pepper, fresh salad & toast

two fried eggs, hungarian sausage, pork & beans, crisp bacon potato rosti, roasted mushroom & thick cut toast