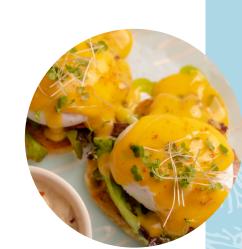

#### Waterfront Benedict

(two poach eggs, tarragon hollandaise on toasted muffins)

Salmon • 450 Shaved Ham • 425 Crisp Bacon • 425